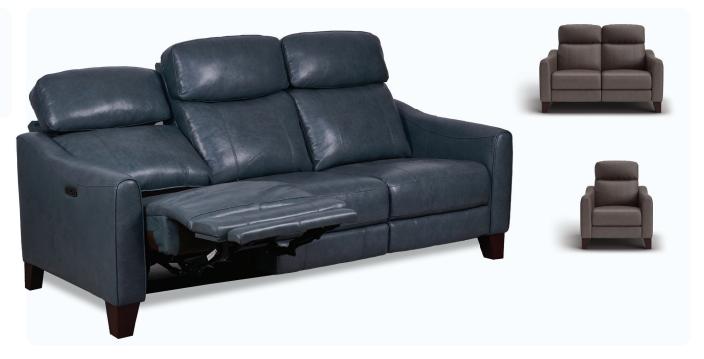

## RADLEY LOUNGE

The Radley range boasts an elegant high-leg design, leather upholstery and double powered recline & headrest for comfort and convenience. Zero gravity recline position allows for a greater range of recline and relaxation

## RADLEY LOUNGE

| FEATURES & BENEFITS |                                                              |                                                                                                                                                                                                                                                                                                                     |
|---------------------|--------------------------------------------------------------|---------------------------------------------------------------------------------------------------------------------------------------------------------------------------------------------------------------------------------------------------------------------------------------------------------------------|
| FRAME               | FSC certified Pine and Plywood frame                         | A sturdy frame constructed with sustainably sourced timber provides a solid and long-lasting base to the suite                                                                                                                                                                                                      |
| FOUNDATION          | Heavy gauge steel<br>Zig Zag springs                         | The foundation delivers long-lasting support & the first layer of comfort                                                                                                                                                                                                                                           |
| FOAM                | Foam & fibre                                                 | The high-density layered foam offers exceptional support, while the luxurious top layer of fibre adds an extra dimension of indulgent comfort                                                                                                                                                                       |
| UPHOLSTERY          | Stocked in Teramo fabric<br>Made to order in Livorno leather | Stocked in Brown coloured Teramo fabric, and can be made to order in a wide range of both Teramo fabric and Livorno leather colours                                                                                                                                                                                 |
| MECHANISM           | Tested up to 150kgs at 25,000 cycles                         | This robust recliner mechanism boasts an impressive 150kg weight-loading capacity (30kg higher than standard mechanisms), ensuring reliable performance for years to come                                                                                                                                           |
| DUAL<br>POWERED     | Powered headrest and recline with zero gravity position      | Elevate your comfort level with recliners and headrests that adjust effortlessly at the touch of a button, offering the ultimate in customized comfort! Power headrests provide additional head and neck support when in the reclined position so you can focus on what's in front of you, rather than the ceiling! |
| USB<br>OUTLETS      | USB ports located in the hand controller                     | Convenient device charging at your fingertips eliminates the need to search for an outlet. Charge smartphones, tablets, and other small gadgets while comfortably seated. USB ports located in the recliner control panels on the ends of the seats                                                                 |