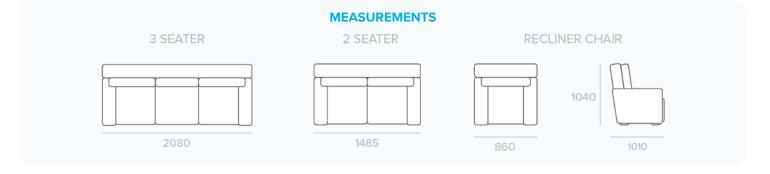

## RADLEY LOUNGE

The Radley range boasts an elegant high-leg design, leather upholstery and double powered recline & headrest for comfort and convenience. Zero gravity recline position allows for a greater range of recline and relaxation