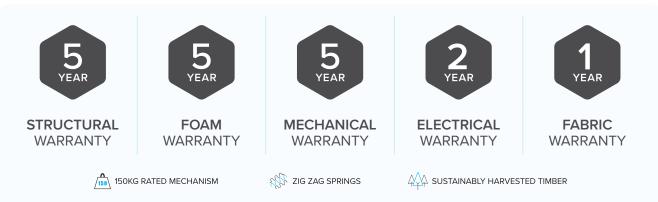

| FEATURES & BENEFITS |                                                              |                                                                                                                                                                                                                                                                                                                     |
|---------------------|--------------------------------------------------------------|---------------------------------------------------------------------------------------------------------------------------------------------------------------------------------------------------------------------------------------------------------------------------------------------------------------------|
| FRAME               | FSC certified Pine and Plywood frame                         | A sturdy frame constructed with sustainably sourced timber provides a solid and long-lasting base to the suite                                                                                                                                                                                                      |
| FOUNDATION          | Heavy gauge steel<br>Zig Zag springs                         | The foundation delivers long-lasting support & the first layer of comfort                                                                                                                                                                                                                                           |
| FOAM                | Foam & fibre                                                 | The high-density layered foam offers exceptional support, while the luxurious top layer of fibre adds an extra dimension of indulgent comfort                                                                                                                                                                       |
| UPHOLSTERY          | Stocked in Teramo fabric<br>Made to order in Livorno leather | Stocked in Brown coloured Teramo fabric, and can be made to order in a wide range of both Teramo fabric and Livorno leather colours                                                                                                                                                                                 |
| MECHANISM           | Tested up to 150kgs at 25,000 cycles                         | This robust recliner mechanism boasts an impressive 150kg weight-loading capacity (30kg higher than standard mechanisms), ensuring reliable performance for years to come                                                                                                                                           |
| DUAL<br>POWERED     | Powered headrest and recline with zero gravity position      | Elevate your comfort level with recliners and headrests that adjust effortlessly at the touch of a button, offering the ultimate in customized comfort! Power headrests provide additional head and neck support when in the reclined position so you can focus on what's in front of you, rather than the ceiling! |
| USB<br>OUTLETS      | USB ports located in the hand controller                     | Convenient device charging at your fingertips eliminates the need to search for an outlet. Charge smartphones, tablets, and other small gadgets while comfortably seated. USB ports located in the recliner control panels on the ends of the seats                                                                 |